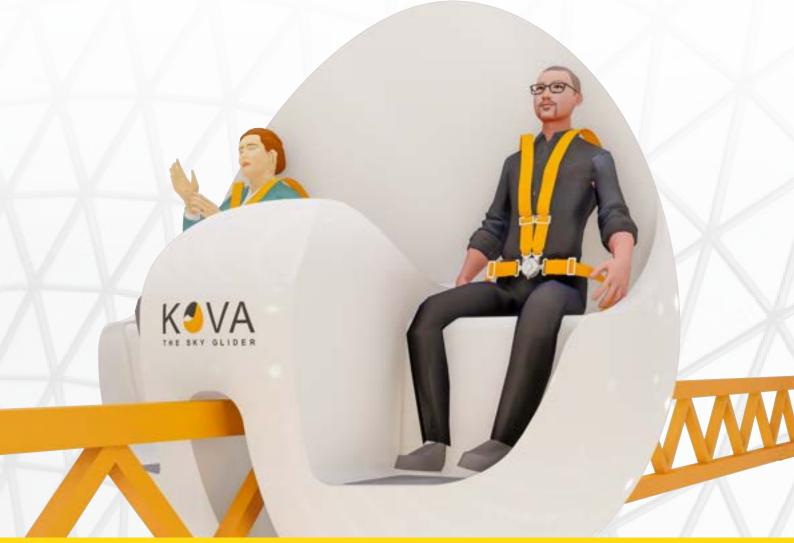

# KOVA THE SKY GLIDER

'KOVA' a Curvy Design Pod. Experience a leisure ride offering panoramic views at every turn for ages 12+ to enjoy.

### Can be used at:

Amusement Parks

**POD** Glacier White Track: As per Design / Site Suitability Launching Platform: As per Design / Site Suitability