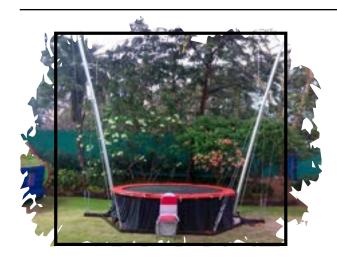

# Bungee Trampoline

Jump into endless fun with Bungee Trampoline – bounce, soar, and experience gravity-bending excitement!