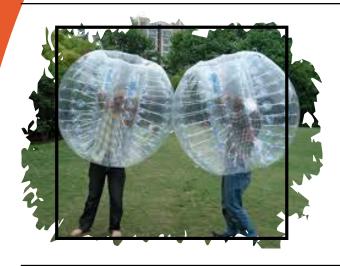

### Body Zorb A1Z-0360A

Experience the thrill of bouncing, rolling, and crashing in body zorb arena – strap in and let the fun collide as you roll with laughter and excitement!