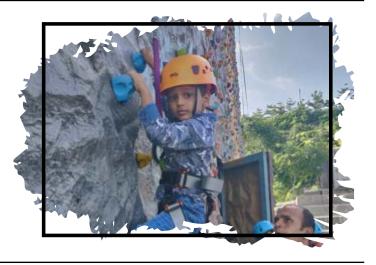

### Rock Climibing Wall (kids)

Scale the walls of fun with our kid-friendly climbing experience – adventure awaits at every grip!