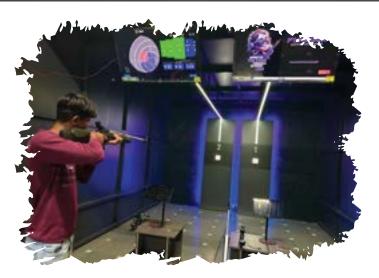

### **ARENA SETUP**

Fundook Arena is a shooting space that is designed to transport you to a world of electronic shooting. It's a space that enables you to practice and participate in gripping competitions with fellow Fundook athletes.

#### Includes :

- A. Fundook Combo Set Rifle + Pistol + Electronic Target + Rifle & Pistol Soft Case + Target Soft Case + User Manual + Wall Hanger Set + Power Adapters + Target Mounting Template + Binders
- B. Backlit ACP Panel
- C. Fundook Shooting Table
- D. Animated Top LED Strip
- E. Android TV (32 Inch)
- F. Android Tablet (10 Inch)
- G. Tablet Stand

#### Client Scope :

Ceiling Lights, Flooring, Wall Painting, Workmanship, Transportation, additional Furniture, Electric Power Plug points.