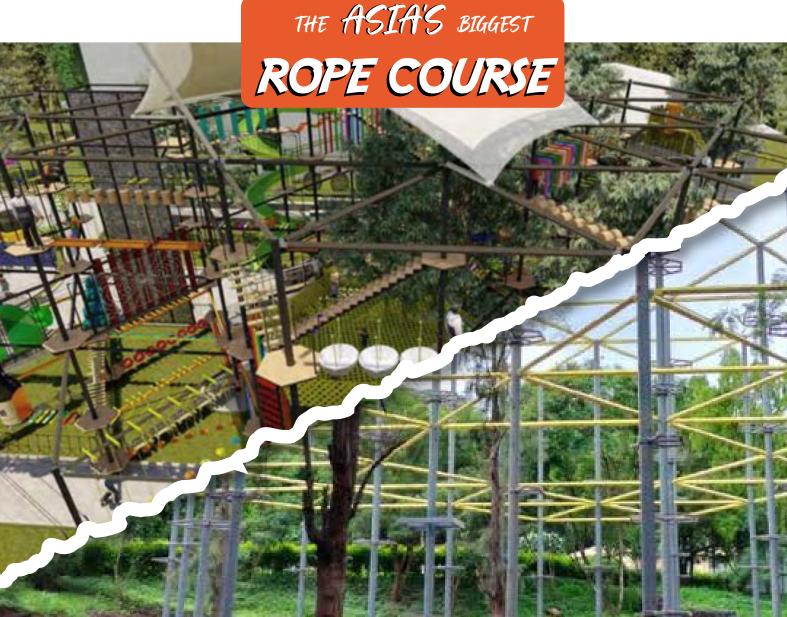

Our expert Design Team takes great pride in presenting an intricately designed, within a modest area of 1500 sq.mt – Asia's Largest Rope Course with 128+ elements

Meticulously crafted Pedal Go-Kart guarantees a safe and enjoyable ride for all ages. With a four person seating, it fosters group bonding and offers easy usage.