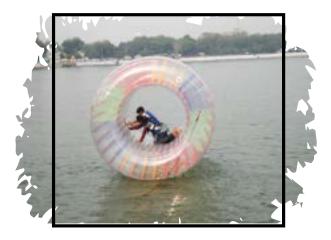

### Water Roller Zorb

A1Z-0470A

climb inside the giant inflatable ball, enjoy a wet and wild adventure!