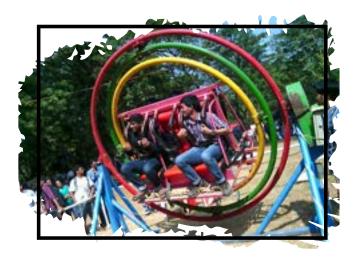

### Human Gyro 4 Seater A1Z-018OA

Join the thrill with friends on four-seater Human Gyro ride – spin, twist, and share the excitement together!