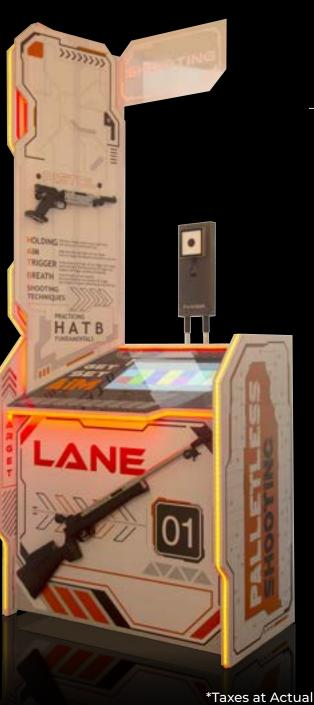

### **ARENA SETUP**

Fundook Arena is a shooting space that is designed to transport you to a world of electronic shooting. It's a space that enables you to practice and participate in gripping competitions with fellow Fundook athletes.

#### Includes :

- A. Fundook Combo Set Rifle + Pistol + Electronic Target + Rifle & Pistol Soft Case + Target Soft Case + User Manual + Wall Hanger Set + Power Adapters + Target Mounting Template + Binders
- B. Backlit ACP Panel
- C. Fundook Shooting Table
- D. Animated Top LED Strip
- E. Android TV (32 Inch)
- F. Android Tablet (10 Inch)
- G. Tablet Stand

#### Client Scope :

Ceiling Lights, Flooring, Wall Painting, Workmanship, Transportation, additional Furniture, Electric Power Plug points.