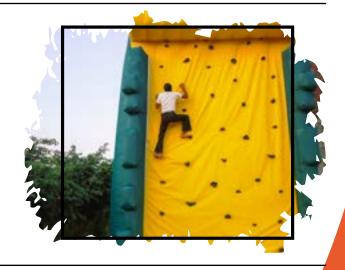

# Rock Climibing Wall

Ascend to new heights on rock climbing wall – challenge yourself and reach the top!