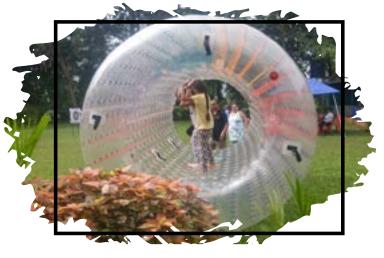

### Water Roller Zorb

A1Z-0470A

climb inside the giant inflatable ball, enjoy a wet and wild adventure!