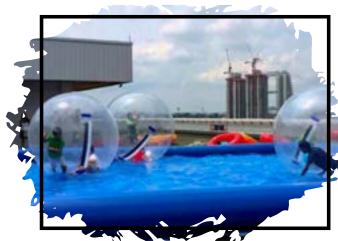

# Inflatable Pool

Dive into fun with inflatable pool – splash, swim, and cool off in this refreshing oasis of excitement!