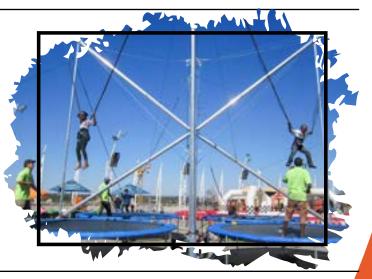

## 4x4 Bungee Trampoline

Share the thrill with friends on our four-person bungee trampoline – bounce, soar, and multiply the excitement together!