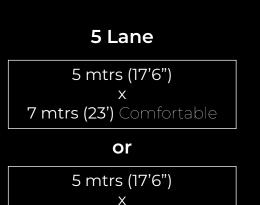

### ARCADE SETUP

6 mtrs (20') Minimum

#### 5 mtrs (17'6") Target Target Target Target Target 6m / 7m (20'min to 23'-6"max 5m (16'-5") Requiec mtrs (23') Table Table Table Table Table -1.05m--1.05m--1.05m--1.05m--1.05m· (3'6") (3'6") (3'6") (3'6") (3'6")