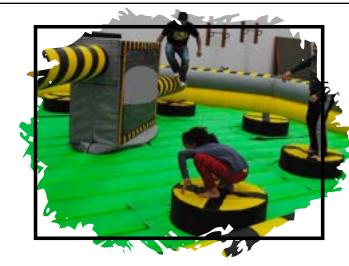

### Meltdown A1Z-034IA

Dive into the heart-pounding chaos of Meltdown attraction – duck, dodge, and leap to avoid the sweeping arm as you navigate through the ultimate test of agility and reflexes!