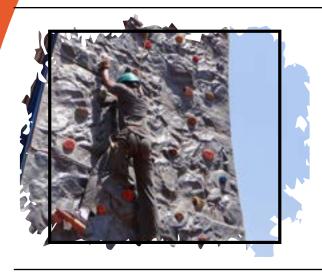

# Rock Climibing Wall

Ascend to new heights on rock climbing wall – challenge yourself and reach the top!