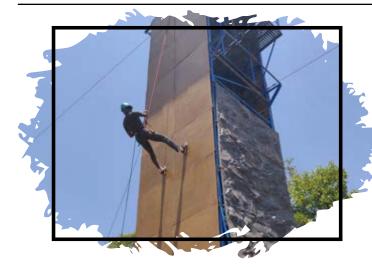

### Rappelling Wall A1Z-0120A

Descend into excitement with thrilling rappelling wall – conquer the descent and feel the rush!