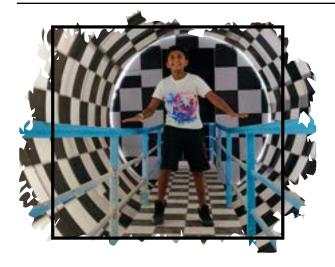

# Vertex Tunnel

Explore the thrilling depths of vertex tunnel – twist, turn, and navigate through an exhilarating journey of light and sound!