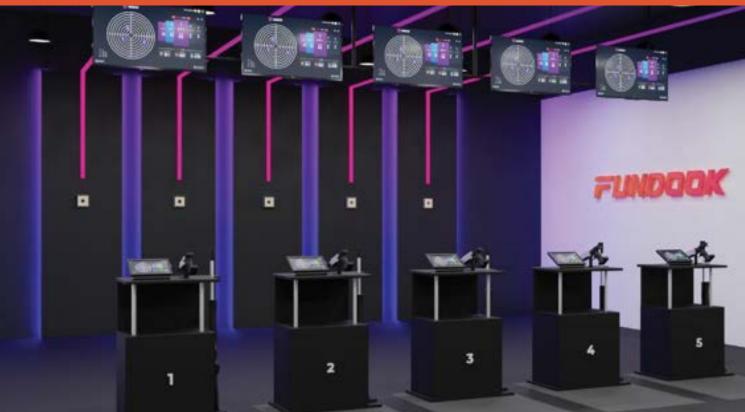

### **ARENA SETUP**

Fundook Arena is a shooting space that is designed to transport you to a world of electronic shooting. It's a space that enables you to practice and participate in gripping competitions with fellow Fundook athletes.

#### Includes :

- A. Fundook Combo Set Rifle + Pistol + Electronic Target + Rifle & Pistol Soft Case + Target Soft Case + User Manual + Wall Hanger Set + Power Adapters + Target Mounting Template + Binders
- B. Backlit ACP Panel
- C. Fundook Shooting Table
- D. Animated Top LED Strip
- E. Android TV (32 Inch)
- F. Android Tablet (10 Inch)
- G. Tablet Stand

#### Client Scope :

Ceiling Lights, Flooring, Wall Painting, Workmanship, Transportation, additional Furniture, Electric Power Plug points.